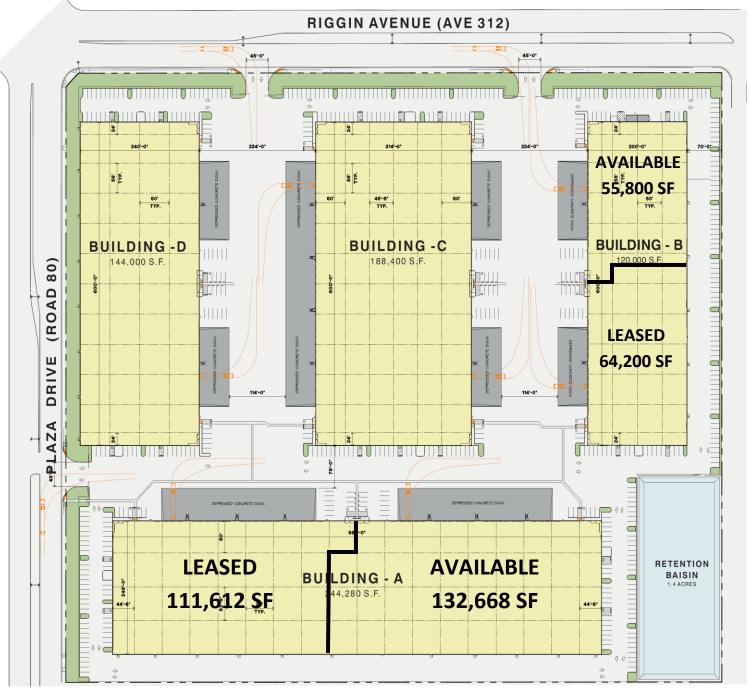

## **DDG 120V**

## **SPECIFICATIONS**

**BUILDING SIZE:** 120,000 SF

**SPACE AVAILABLE:** 55,800 SF

**DIMENSIONS:** 200' x 300' and 328'

**COLUMN SPACING:** 56' x 50'

CONCRETE WALLS: 8"

**CONCRETE SLAB:** 6", laser screed

**CLEAR HEIGHT:** 30' minimum clear height