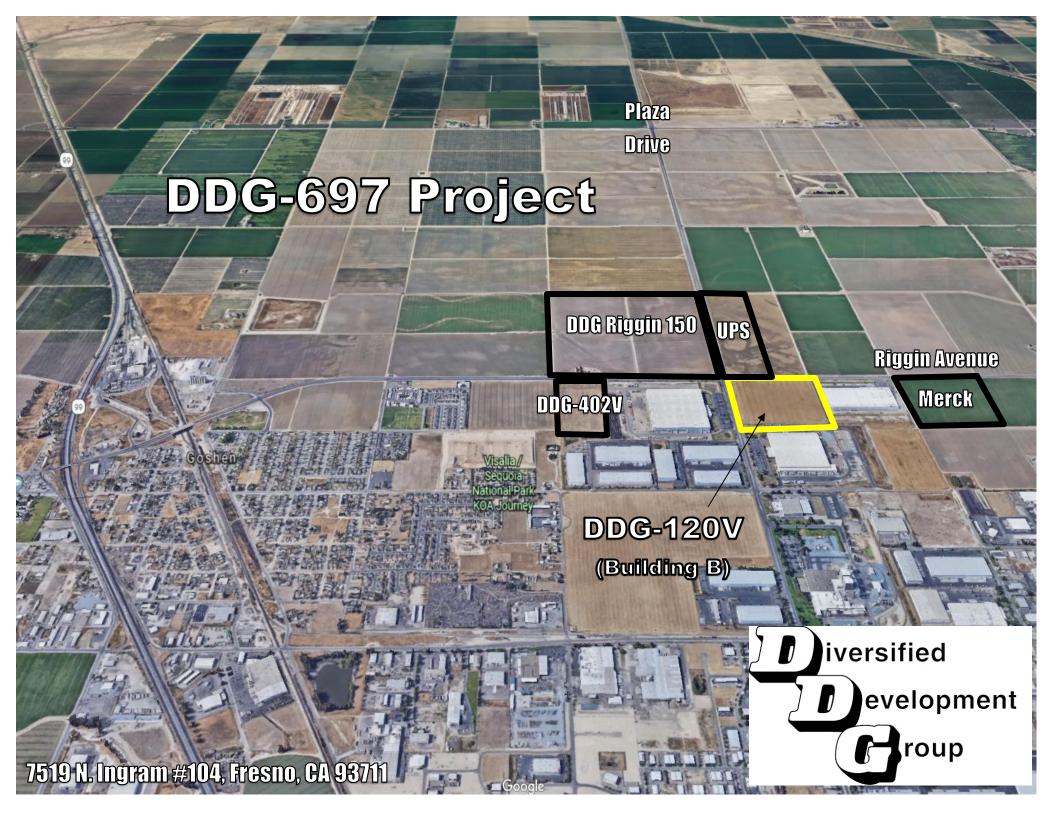

**TRUCK DOORS:** Nine (9) 9' x 10' dock high doors and four (4) 12' x 14' grade level doors.

**FIRE SYSTEM:** K-17 ESFR System with 150 horsepower booster pump.

**OFFICE:** Build to Suit

**LOCATION:** Southeast corner Plaza Drive and Riggin