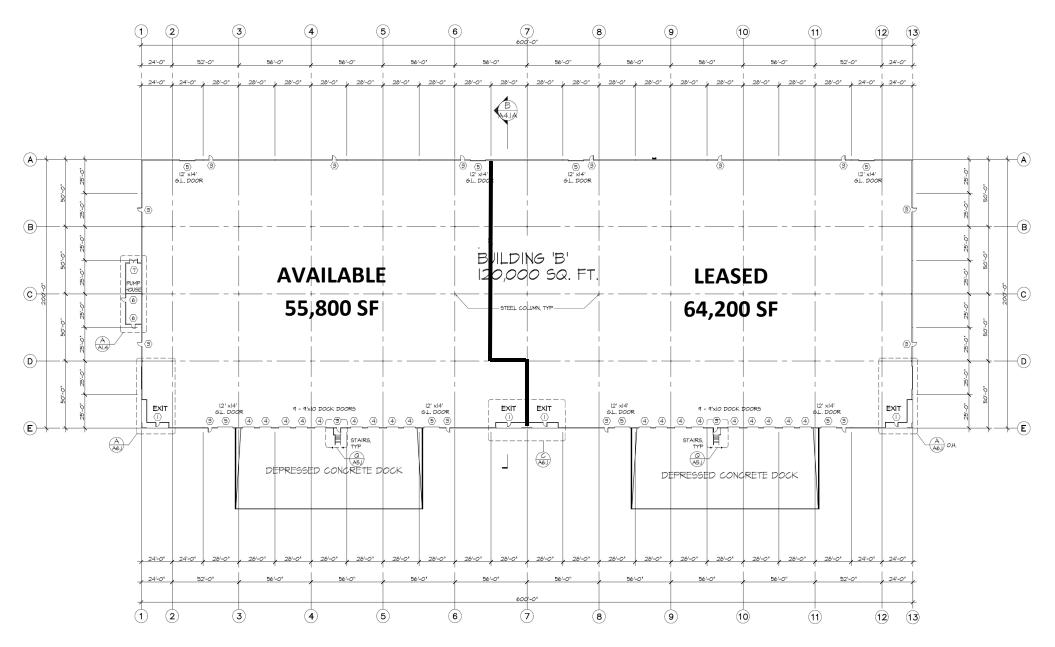

## **SPECIFICATIONS**

**BUILDING SIZE:** 120,000 SF

**SPACE AVAILABLE:** 55,800 SF

**DIMENSIONS:** 200' x 300' and 328'

**COLUMN SPACING:** 56' x 50'

CONCRETE WALLS: 8"

**CONCRETE SLAB:** 6", laser screed

**CLEAR HEIGHT:** 30' minimum clear height

**ROOF CONSTRUCTION:** Panelized System

**ROOFING:** .60 TPO

**SKY LIGHTS:** 4' x 8' - 4 per bay

**DOCK:** 234' truck court between buildings

**DOCK CONSTRUCTION:** 60' dock apron, reinforced 6" concrete, ±1% slope

**TRUCK DOORS:** Nine (9) 9' x 10' dock high doors and four (4) 12' x 14' grade level doors.

**FIRE SYSTEM:** K-17 ESFR System with 150 horsepower booster pump.

**OFFICE:** Build to Suit

**LOCATION:** Southeast corner Plaza Drive and Riggin